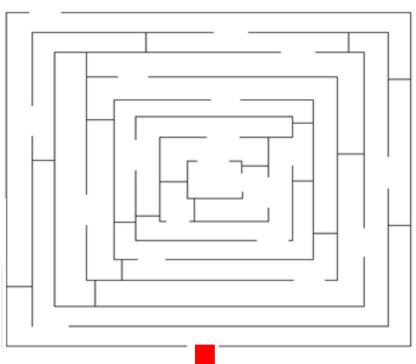

## Do you know?

My name is...

My telephone number is...

My address is...

In case of an emergency, and you need to ring 999, you will need to know your name, telephone number and address.

HOSPIGAL DASH! We have a patient onboard. Help us find our way through the maze to the hospital.